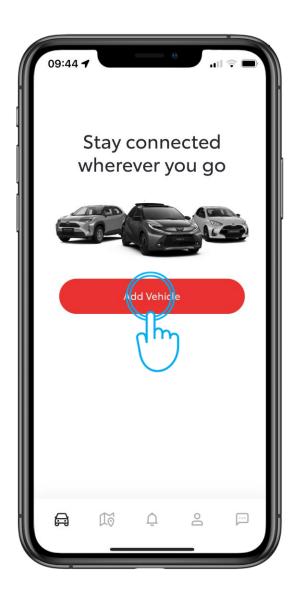

# STEP 1

The next step is to add your vehicle to your account.

Tap on "Add Vehicle".