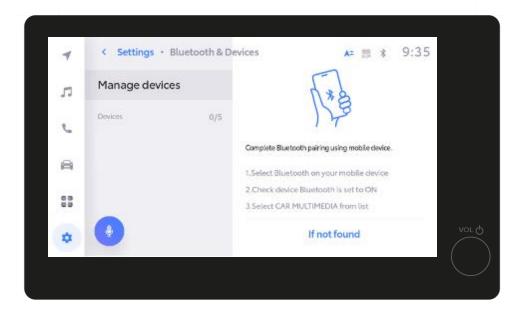

## STEP 6

Followed by "Manage devices".

## **STEP 6 Continued**

Manage devices will be shown in the multimedia.