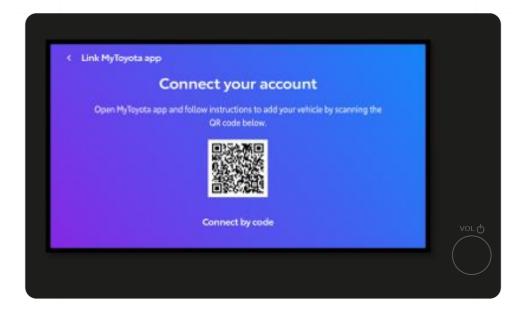

.



or from the Google Play Store.



# 1. DOWNLOAD THE MYTOYOTA APP AND REGISTER



# STEP 2

Tap "Register".



## STEP 3

Fill in your details to create an account.



# 1. DOWNLOAD THE MYTOYOTA APP AND REGISTER



## STEP 4

Tap on "Register".



## STEP 5

Verify your account by entering the 6-digit verification code sent via email and tapping "Verify Account".





# STEP 1

The next step is to add your vehicle to your account.

Tap on "Add Vehicle".



## STEP 2

Tap on "Scan QR Code" and follow the process\*.

\*Or alternatively for older models, enter the VIN.





# STEP 3

Allow the app to access your camera.



## STEP 4

In your vehicle's multimedia, tap on "Settings".





## STEP 5

Tap on "Current driver" and then "Connect to your account".



## STEP 6

Tap on "Link".





## STEP 7

Scan the QR code with your MyToyota app.



# STEP8

The app will display the progress.





## STEP 9

Once scanned, agree to the Voice/Multimedia Terms of Use and Privacy Notice in the multimedia screen. And tap on "I Agree".



#### **STEP 10**

Tap Continue to save your profile...





## STEP 11

Profile saved will be displayed on the multimedia screen



# **STEP 12**

Tap "OK" in the app.





# **STEP 13**

Your vehicle is now added to your app profile.

Tap "Save Changes".



The multimedia screen will show that the process is not yet complete. Tap on "Continue".



# 3. ACTIVATE OUR DIGITAL SERVICES



## STEP 1

In the next step, select preferred connected services.

Read more about their benefits by tapping onto the arrows and once ready, tap on "Continue" to subsc