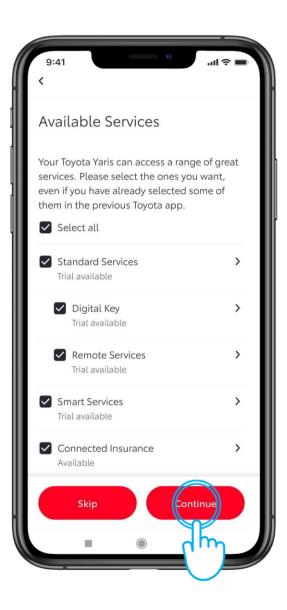

## STEP 1

In the next step, select preferred connected services.

Read more about their benefits by tapping onto the arrows and once ready, tap on "Continue" to subscribe to them.

Availability of connected services may differ per model and country.

## STEP 2

Tap on "Continue".