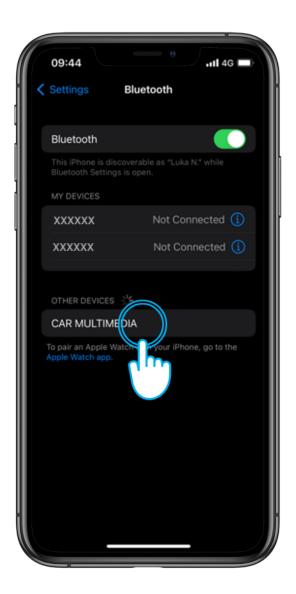

## STEP 7

Open your phone's Bluetooth settings and pair it with Car Multimedia.

.

Ensure your Bluetooth is on and discoverable to others