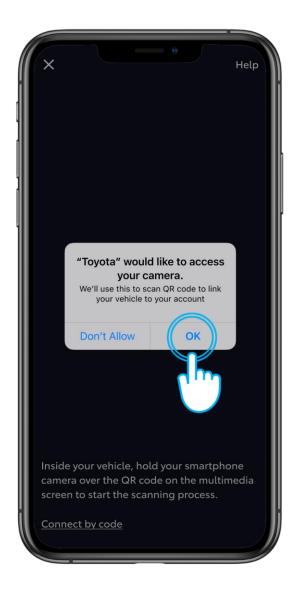

o your vehicle.
- 3. Activate our digital services.
- 4. Pair your phone with the multimedia.



# 1. DOWNLOAD THE MYTOYOTA APP AND REGISTER



## STEP 1

Start by downloading the latest MyToyota app.

In the App Store...



or from the Google Play Store.



# 1. DOWNLOAD THE MYTOYOTA APP AND REGISTER



# STEP 2

Tap "Register".



## STEP 3

Fill in your details to create an account.



# 1. DOWNLOAD THE MYTOYOTA APP AND REGISTER



## STEP 4

Tap on "Register".



## STEP 5

Verify your account by entering the 6-digit verification code sent via email and tapping "Verify Account".





# STEP 1

The next step is to add your vehicle to your account.

Tap on "Add Vehicle".



## STEP 2

Tap on "Scan QR Code" and follow the process\*.

\*Or alternatively for older models, enter the VIN.





# STEP 3

Allow the app to access your camera.



## STEP 4

In your vehicle's multimedia, tap on "Settings".





## STEP 5

Tap on "Current driver" and then "Connect to your account".



## STEP 6

Tap on "Link".





## STEP 7

Scan the QR code with your MyToyota app.



# STEP8

The app will display the progress.





## STEP 9

Once scanned, agree to the Voice/Multimedia Terms of Use and Privacy Notice in the multimedia screen. And tap on "I Agree".



#### **STEP 10**

Tap Continue to save your profile...





## STEP 11

Profile saved will be displayed on the multimedia screen



# **STEP 12**

Tap "OK" in the app.





# **STEP 13**

Your vehicle is now added to your app profile.

Tap "Save Changes".



The multimedia screen will show that the process is not yet complete. Tap on