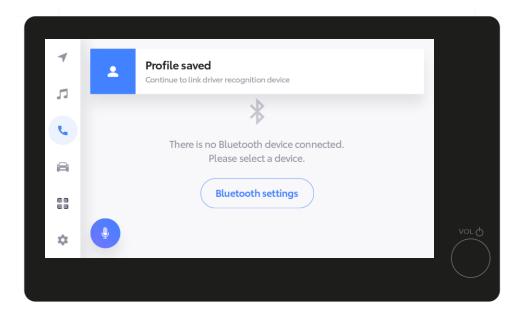

## STEP 11

Profile saved will be displayed on the multimedia screen

# **STEP 13**

Your vehicle is now added to your app profile.

Tap "Save Changes".

The multimedia screen will show that the process is not yet complete. Tap on "Continue".