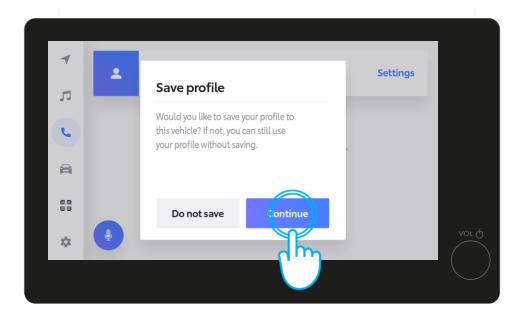

#### **STEP 10**

Tap Continue to save your profile...

## STEP 11

Profile saved will be displayed on the multimedia screen