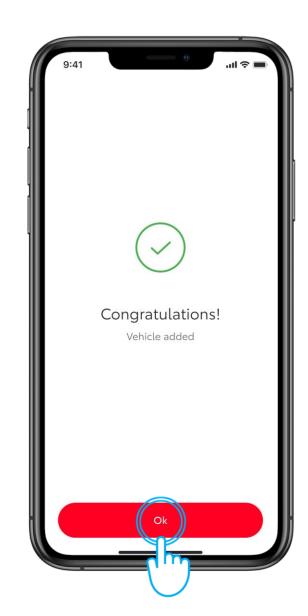

# **STEP 12**

Tap "OK" in the app.

# **STEP 13**

Your vehicle is now added to your app profile.

Tap "Save Changes".

The multimedia screen will show that the process is not yet complete. Tap on "Continue".