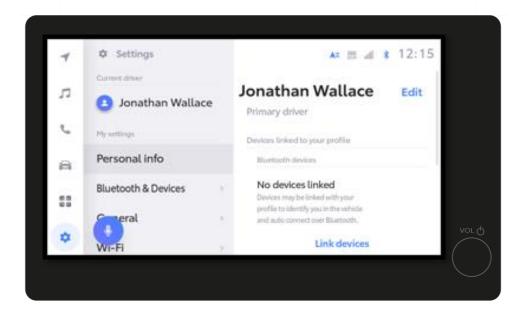

ocess is not yet complete. Tap on "Continue".



# 3. ACTIVATE OUR DIGITAL SERVICES



## STEP 1

In the next step, select preferred connected services.

Read more about their benefits by tapping onto the arrows and once ready, tap on "Continue" to subscribe to them.

Availability of connected services may differ per model and country.



## STEP 2

Tap on "Continue".



# 3. ACTIVATE OUR DIGITAL SERVICES



## STEP 3

Lastly, before heading back to the vehicle multimedia screen, allow us to use your data to improve our services and take care of your safety, by specifying your preferred privacy choices.



#### STEP 4

Back in the multimedia, tap on "Continue" to finish setting up your driver recognition method to ensure your profile automatically loads next time you drive the vehicle.





## STEP 5

You will briefly see the settings page....



## STEP 6

Followed by "Manage devices".





## **STEP 6 Continued**

Manage devices will be shown in the multimedia.



## STEP 7

Open your phone's Bluetooth settings and pair it with Car Multimedia.

.

Ensure your Bluetooth is on and discoverable to others





## STEP8

Tap Pair on your phone...



and OK in the vehicle multimedia.





## STEP 9

Set your phone as primary device...

You can enable Apple CarPlay / Android Auto at this point to get access to your phone applications.



by tapping "OK" in the multimedia.





## **STEP 10**

Now you are fully connected and ready to enjoy the benefits of the MyToyota app and multimedia features.



You can enable Apple CarPlay / Android Auto at this point to get access to your p