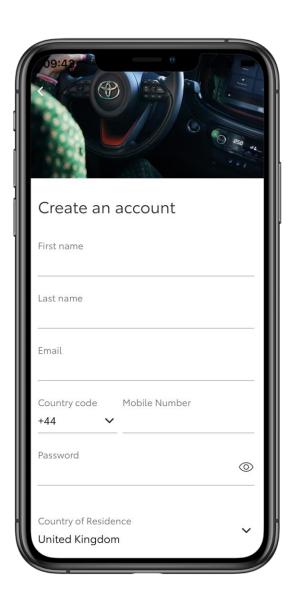

## STEP 1

Start by downloading the latest MyToyota app.

In the App Store...

or from the Google Play Store.