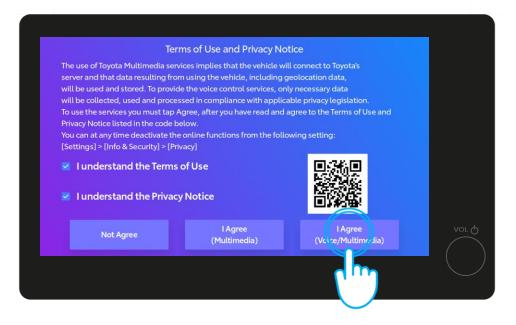

## STEP 9

Once scanned, agree to the Voice/Multimedia Terms of Use and Privacy Notice in the multimedia screen. And tap on "I Agree".