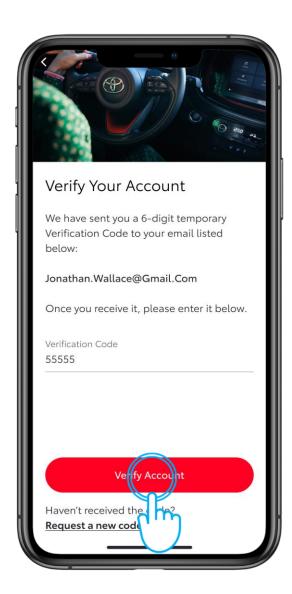

## STEP 5

Verify your account by entering the 6-digit verification code sent via email and tapping "Verify Account".