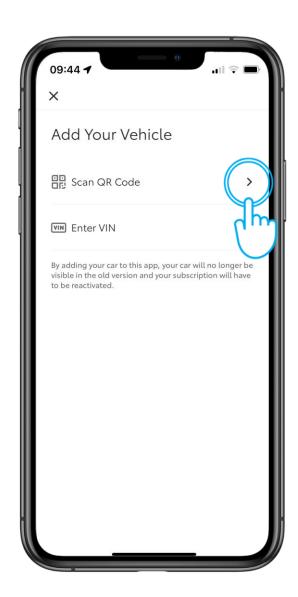

# STEP 1

The next step is to add your vehicle to your account.

Tap on "Add Vehicle".

## STEP 2

Tap on "Scan QR Code" and follow the process\*.

\*Or alternatively for older models, enter the VIN.