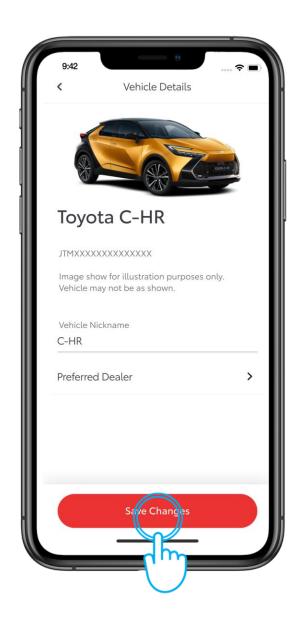

# **STEP 13**

Your vehicle is now added to your app profile.

Tap "Save Changes".

The multimedia screen will show that the process is not yet complete. Tap on "Continue".