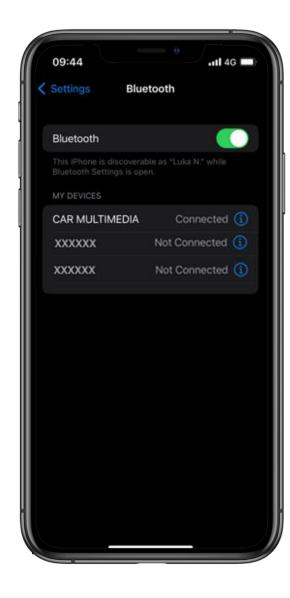

## **STEP 10**

Now you are fully connected and ready to enjoy the benefits of the MyToyota app and multimedia features.

You can enable Apple CarPlay / Android Auto at this point to get access to your phone applications.