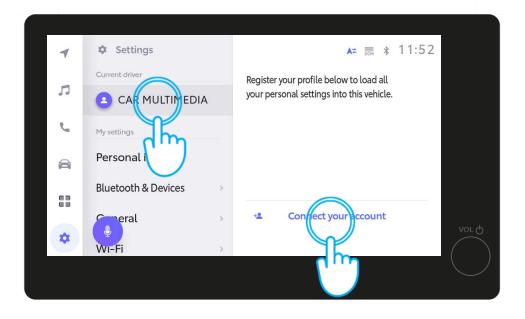

MYTOYOTA APP AND REGISTER



## STEP 1

Start by downloading the latest MyToyota app.

In the App Store...



or from the Google Play Store.



# 1. DOWNLOAD THE MYTOYOTA APP AND REGISTER



# STEP 2

Tap "Register".



## STEP 3

Fill in your details to create an account.



# 1. DOWNLOAD THE MYTOYOTA APP AND REGISTER



## STEP 4

Tap on "Register".



## STEP 5

Verify your account by entering the 6-digit verification code sent via email and tapping "Verify Account".





# STEP 1

The next step is to add your vehicle to your account.

Tap on "Add Vehicle".



## STEP 2

Tap on "Scan QR Code" and follow the process\*.

\*Or alternatively for older models, enter the VIN.





# STEP 3

Allow the app to access your camera.



## STEP 4

In your vehicle's multimedia, tap on "Settings".





## STEP 5

Tap on "Current driver" and then "Connect to your account".



## STEP 6

Tap on "Link".





## STEP 7

Scan the QR code with your MyToyota app.



# STEP8

The app will display the progress.





## STEP 9

Once scanned, agree to the Voice/Multimedia Terms of Use and Privacy Notice in the multimedia screen. And tap on "I Agree".



#### **STEP 10**

Tap Continue to save your profile...





## STEP 11

Profile saved will be displayed on the multimedia screen



# **STEP 12**

Tap "OK" in the app.





# **STEP 13**

Your vehicle is now added to your app profile.

Tap "Save Changes".



The multimedia screen will show that the process is not yet complete. Tap on "Continue".



# 3. ACTIVATE OUR DIGITAL SERVICES



## STEP 1

In the next step, select preferred connected servic