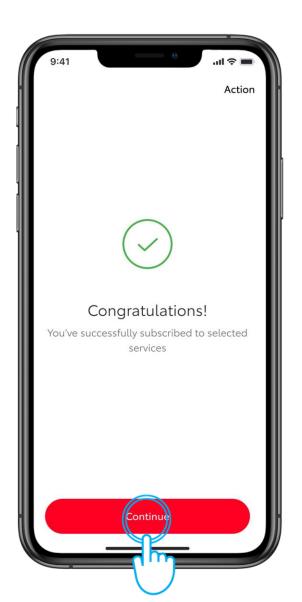

y the progress.





## STEP 9

Once scanned, agree to the Voice/Multimedia Terms of Use and Privacy Notice in the multimedia screen. And tap on "I Agree".



#### **STEP 10**

Tap Continue to save your profile...





## STEP 11

Profile saved will be displayed on the multimedia screen



# **STEP 12**

Tap "OK" in the app.





# **STEP 13**

Your vehicle is now added to your app profile.

Tap "Save Changes".



The multimedia screen will show that the process is not yet complete. Tap on "Continue".



# 3. ACTIVATE OUR DIGITAL SERVICES



## STEP 1

In the next step, select preferred connected services.

Read more about their benefits by tapping onto the arrows and once ready, tap on "Continue" to subscribe to them.

Availability of connected services may differ per model and country.



## STEP 2

Tap on "Continue".



# 3. ACTIVATE OUR DIGITAL SERVICES



## STEP 3

Lastly, before heading back to the vehicle multimedia screen, allow us to use your data to improve our services and take care of your safety, by specifying your preferred privacy choices.



#### STEP 4

Back in the multimedia, tap on "Continue" to finish setting up your driver recognition method to ensure your profile automatically loads next time you drive the vehicle.





## STEP 5

You will briefly see the settings page....



## STEP 6

Followed by "Manage devices".





## **STEP 6 Continued**

Manage devices will be shown in the multimedia.



## STEP 7

Open your phone's Bluetooth settings and pair it with Car Multimedia.

.

Ensure your Bluetooth is on and discoverable to others





## STEP8

Tap