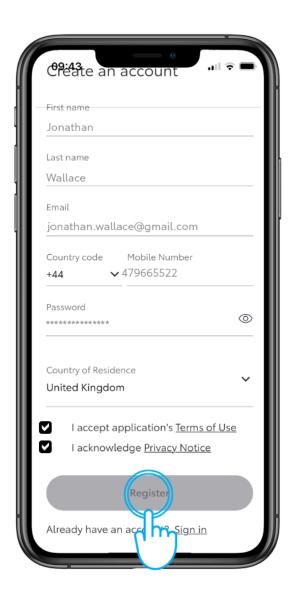

# **INTRODUCTION**

Stay connected with your vehicle by using the new MyToyota app in 4 easy steps:

- 1. Download the MyToyota app and register.
- 2. Link the app to your vehicle.
- 3. Activate our digital services.
- 4. Pair your phone with the multimedia.



# 1. DOWNLOAD THE MYTOYOTA APP AND REGISTER



## STEP 1

Start by downloading the latest MyToyota app.

In the App Store...



or from the Google Play Store.



# 1. DOWNLOAD THE MYTOYOTA APP AND REGISTER



# STEP 2

Tap "Register".



## STEP 3

Fill in your details to create an account.



# 1. DOWNLOAD THE MYTOYOTA APP AND REGISTER



## STEP 4

Tap on "Register".



## STEP 5

Verify your account by entering the 6-digit verification code sent via email and tapping "Verify Account".





# STEP 1

The next step is to add your vehicle to your account.

Tap on "Add Vehicle".



## STEP 2

Tap on "Scan QR Code" and follow the process\*.

\*Or alternatively for older models, enter the VIN.





# STEP 3

Allow the app to access your camera.



## STEP 4

In your vehicle's multimedia, tap on "Settings".





## STEP 5

Tap on "Current driver" and then "Connect to your account".



## STEP 6

Tap on "Link".





## STEP 7

Scan the QR code with your MyToyota app.



# STEP8

The app will display the progress.





## STEP 9

Once scanned, agree to the Voice/Multimedia Terms of Use and Privacy Notice in the multimedia screen