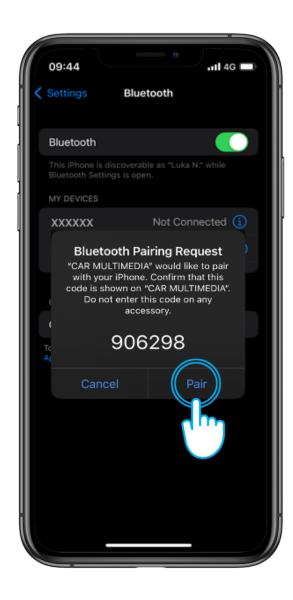

## STEP 7

Open your phone's Bluetooth settings and pair it with Car Multimedia.

.

Ensure your Bluetooth is on and discoverable to others

## STEP8

Tap Pair on your phone...

and OK in the vehicle multimedia.