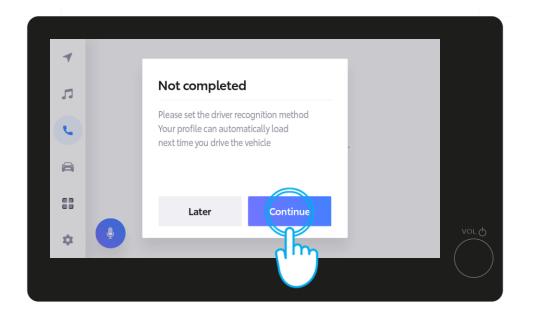

#### STEP 4

Back in the multimedia, tap on "Continue" to finish setting up your driver recognition method to ensure your profile automatically loads next time you drive the vehicle.