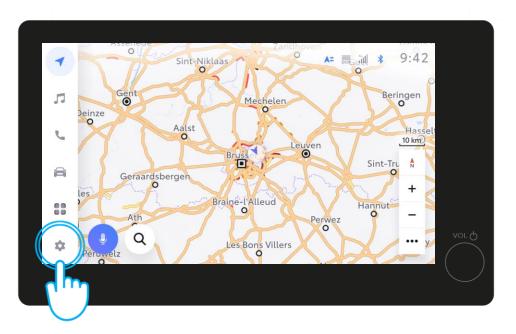

.
- 4. Pair your phone with the multimedia.



# 1. DOWNLOAD THE MYTOYOTA APP AND REGISTER



## STEP 1

Start by downloading the latest MyToyota app.

In the App Store...



or from the Google Play Store.



# 1. DOWNLOAD THE MYTOYOTA APP AND REGISTER



# STEP 2

Tap "Register".



## STEP 3

Fill in your details to create an account.



# 1. DOWNLOAD THE MYTOYOTA APP AND REGISTER



## STEP 4

Tap on "Register".



## STEP 5

Verify your account by entering the 6-digit verification code sent via email and tapping "Verify Account".





# STEP 1

The next step is to add your vehicle to your account.

Tap on "Add Vehicle".



## STEP 2

Tap on "Scan QR Code" and follow the process\*.

\*Or alternatively for older models, enter the VIN.





# STEP 3

Allow the app to access your camera.



## STEP 4

In your vehicle's multimedia, tap on "Settings".





## STEP 5

Tap on "Current driver" and then "Connect to your account".



## STEP 6

Tap on "Link".





## STEP 7

Scan the QR code with your MyToyota app.



# STEP8

The app will display the progress.





## STEP 9

Once scanned, agree to the Voice/Multimedia Terms of Use and Privacy Notice in the multimedia screen. And tap on "I Agree".



#### **STEP 10**

Tap Continue to save your profile...





## STEP 11

Profile saved will be displayed on the multimedia screen



# **STEP 12**

Tap "OK" in the app.





# **STEP 13**

Your vehicle is now added to your app profile.

Tap "Save Changes".



The multimedia screen will show that the process is not yet complete. Tap on "Continue".



# 3. ACTIVATE OUR DIGITAL SERVICES