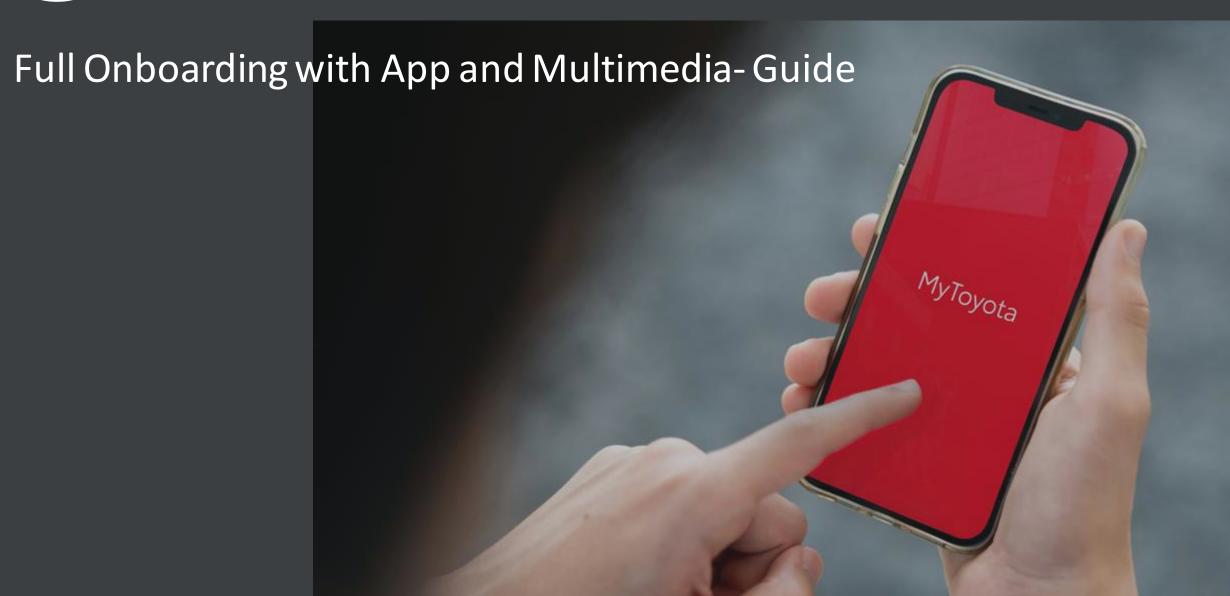

## STEP 1

Start by downloading the latest MyToyota app.

In the App Store...

or from the Google Play Store.