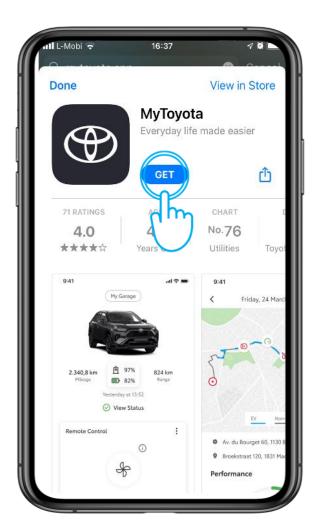

# **INTRODUCTION**

Stay connected with your vehicle by using the new MyToyota app in 4 easy steps:

- 1. Download the MyToyota app and register.
- 2. Link the app to your vehicle.
- 3. Activate our digital services.
- 4. Pair your phone with the multimedia.



# 1. DOWNLOAD THE MYTOYOTA APP AND REGISTER



## STEP 1

Start by downloading the latest MyToyota app.

In the App Store...



or from the Google Play Store.



# 1. DOWNLOAD THE MYTOYOTA APP AND REGISTER



# STEP 2

Tap "Register".



## STEP 3

Fill in your details to create an account.



# 1. DOWNLOAD THE MYTOYOTA APP AND REGISTER



## STEP 4

Tap on "Register".



## STEP 5

Verify your account by entering the 6-digit verification code sent via email and tapping "Verify Account".





# STEP 1

The next step is to add your vehicle to your account.

Tap on "Add Vehicle".



## STEP 2

Tap on "Scan QR Code" and follow the process\*.

\*Or alternatively for older models, enter the VIN.





# STEP 3

Allow the app to access your camera.



## STEP 4

In your vehicle's multimedia, tap on "Settings".





## STEP 5

Tap on "Current driver" and then "Connect to your account".



## STEP 6

Tap on "Link".





#