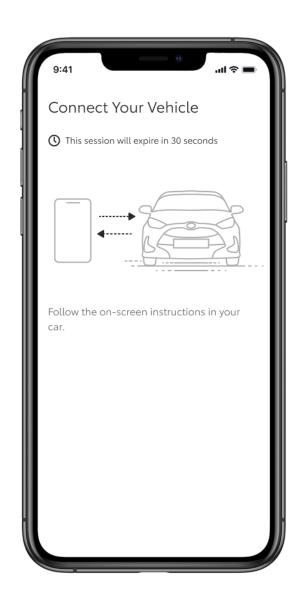

## STEP 7

Scan the QR code with your MyToyota app.

# STEP8

The app will display the progress.