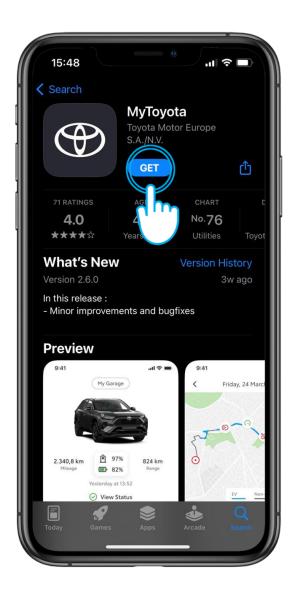

## STEP 1

Start by downloading the latest MyToyota app.

In the App Store...

or from the Google Play Store.