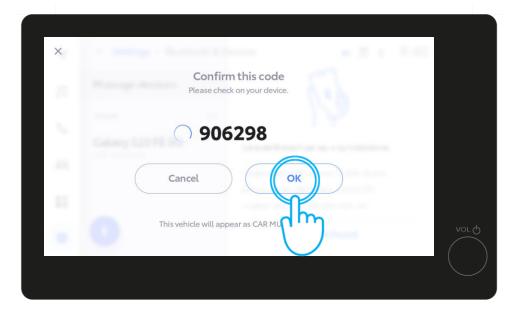

tinue".



# 3. ACTIVATE OUR DIGITAL SERVICES



## STEP 3

Lastly, before heading back to the vehicle multimedia screen, allow us to use your data to improve our services and take care of your safety, by specifying your preferred privacy choices.



#### STEP 4

Back in the multimedia, tap on "Continue" to finish setting up your driver recognition method to ensure your profile automatically loads next time you drive the vehicle.





## STEP 5

You will briefly see the settings page....



## STEP 6

Followed by "Manage devices".





## **STEP 6 Continued**

Manage devices will be shown in the multimedia.



## STEP 7

Open your phone's Bluetooth settings and pair it with Car Multimedia.

.

Ensure your Bluetooth is on and discoverable to others





## STEP8

Tap Pair on your phone...



and OK in the vehicle multimedia.





## STEP 9

Set your phone as primary device...

You can enable Apple CarPlay / Android Auto at this point to get access to your phone applications.



by tapping "OK" in the multimedia.





## **STEP 10**

Now you are fully connected and ready to enjoy the benefits of the MyToyota app and multimedia features.



You can enable Apple CarPlay / Android Auto at this point to get access to your phone applications.



# EVERY FEATURE COUNTS