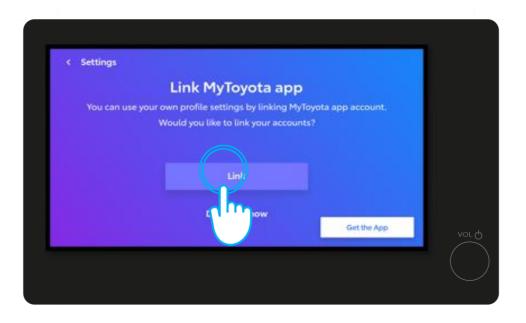

## STEP 5

Tap on "Current driver" and then "Connect to your account".

## STEP 6

Tap on "Link".