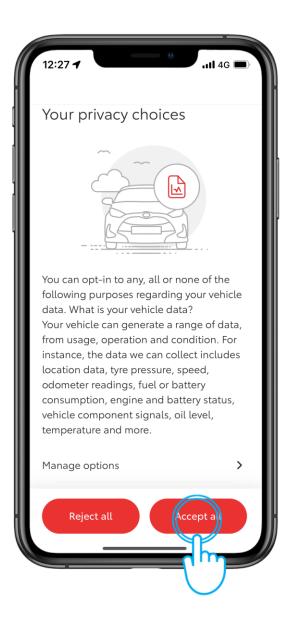

## STEP 3

Lastly, before heading back to the vehicle multimedia screen, allow us to use your data to improve our services and take care of your safety, by specifying your preferred privacy choices.