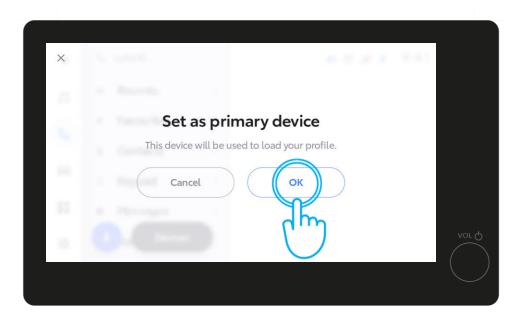

## STEP 9

Set your phone as primary device...

You can enable Apple CarPlay / Android Auto at this point to get access to your phone applications.

by tapping "OK" in the multimedia.