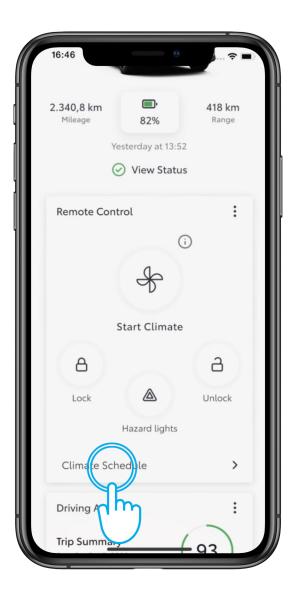

#### STEP 1

You can schedule your climate control to activate at a specific time.

On the home screen, tap on "Climate Schedule" to open the next screen.

#### STEP 1

On the home screen, tap on "Climate Schedule" to open the next screen.