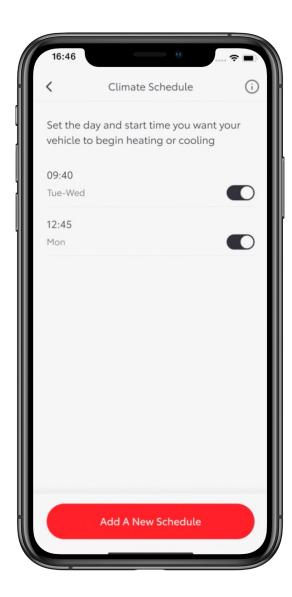

## STEP 6

The "Climate Schedule" page shows all schedules.

#### STEP 5

The "Climate Schedule" page shows Remaining schedules, if any.