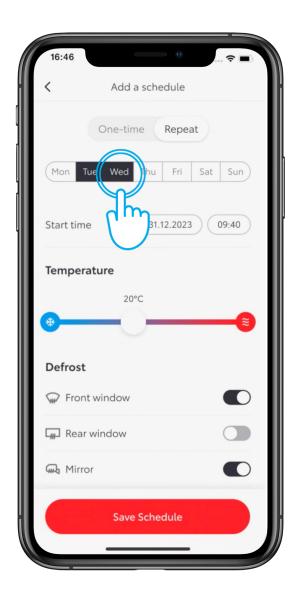

model and grade. Please contact your dealer for more information.



### STEP 4

Select the settings and tap "Start Climate".





Full climate control will run for 10 minutes\*.



## STEP 5

To stop climate control before the timer ends, tap on the "Stop Climate" icon.



<sup>\*</sup> Depending on the car model the climate will run for 2x10 or 1x20 minutes.



## STEP 6

Then tap on "Stop Climate".



# REMOTE CLIMATE PART 2 – SCHEDULE REMOTE CLIMATE CONTROL



#### STEP 1

You can schedule your climate control to activate at a specific time.

On the home screen, tap on "Climate Schedule" to open the next screen.



## STEP 2

Tap "Add a New Schedule".



# REMOTE CLIMATE PART 2 – SCHEDULE REMOTE CLIMATE CONTROL



#### STEP 3

Select the desired start time, temperature and settings.



#### STEP 4

You can also choose to repeat the schedule later in the week.



# REMOTE CLIMATE PART 2 – SCHEDULE REMOTE CLIMATE CONTROL



## STEP 5

Tap "Save Schedule".



## STEP 6

The "Climate Schedule" page shows all schedules.



# REMOTE CLIMATE PART 2 – EDIT & DELETE A CLIMATE CONTROL SCHEDULE



#### STEP 1

On the home screen, tap on "Climate Schedule" to open the next screen.



#### STEP 2

Select the schedule to edit.



# REMOTE CLIMATE PART 2 – EDIT & DELETE A CLIMATE CONTROL SCHEDULE



#### STEP 3

Make the desired changes and tap on "Save Schedule".



#### STEP 4

To delete a schedule, tap "Delete schedule".



# REMOTE CLIMATE PART 2 – EDIT & DELETE A CLIMATE CONTROL SCHEDULE



#### STEP 5

The "Climate Schedule" page shows Remaining schedules, if any.



# EVERY FE