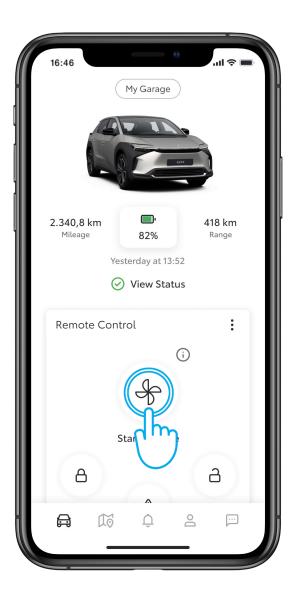

## STEP 1

On the home screen, tap on "Start Climate" to open the remote climate settings page.