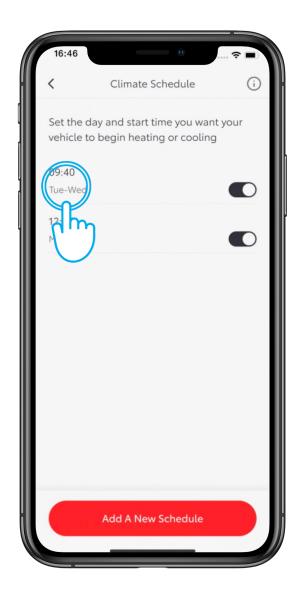

p Climate".



# REMOTE CLIMATE PART 2 – SCHEDULE REMOTE CLIMATE CONTROL



#### STEP 1

You can schedule your climate control to activate at a specific time.

On the home screen, tap on "Climate Schedule" to open the next screen.



## STEP 2

Tap "Add a New Schedule".



# REMOTE CLIMATE PART 2 – SCHEDULE REMOTE CLIMATE CONTROL



#### STEP 3

Select the desired start time, temperature and settings.



#### STEP 4

You can also choose to repeat the schedule later in the week.



# REMOTE CLIMATE PART 2 – SCHEDULE REMOTE CLIMATE CONTROL



## STEP 5

Tap "Save Schedule".



## STEP 6

The "Climate Schedule" page shows all schedules.



# REMOTE CLIMATE PART 2 – EDIT & DELETE A CLIMATE CONTROL SCHEDULE



#### STEP 1

On the home screen, tap on "Climate Schedule" to open the next screen.



#### STEP 2

Select the schedule to edit.



# REMOTE CLIMATE PART 2 – EDIT & DELETE A CLIMATE CONTROL SCHEDULE



#### STEP 3

Make the desired changes and tap on "Save Schedule".



#### STEP 4

To delete a schedule, tap "Delete schedule".



# REMOTE CLIMATE PART 2 – EDIT & DELETE A CLIMATE CONTROL SCHEDULE



#### STEP 5

The "Climate Schedule" page shows Remaining schedules, if any.



# EVERY FEATURE COUNTS