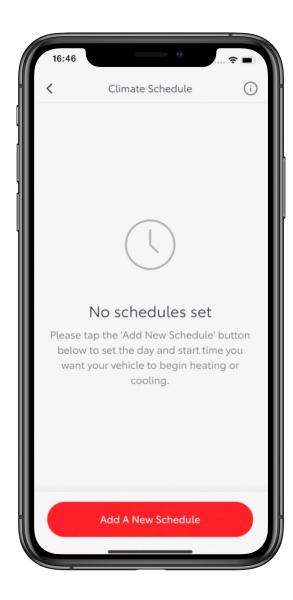

#### STEP 1

You can schedule your climate control to activate at a specific time.

On the home screen, tap on "Climate Schedule" to open the next screen.

## STEP 2

Tap "Add a New Schedule".