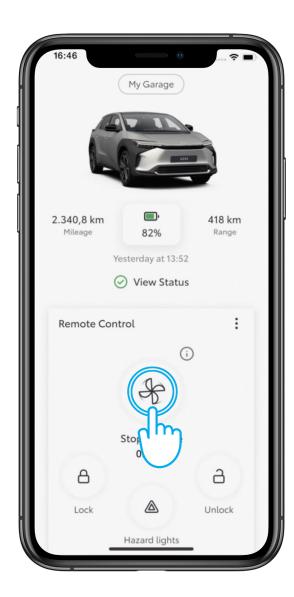

## STEP 1

On the home screen, tap on "Start Climate" to open the remote climate settings page.