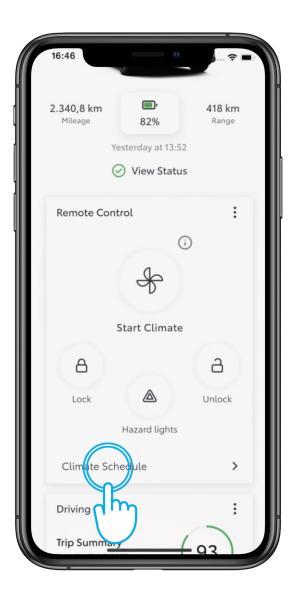

#### STEP 1

You can schedule your climate control to activate at a specific time.

On the home screen, tap on "Climate Schedule" to open the next screen.