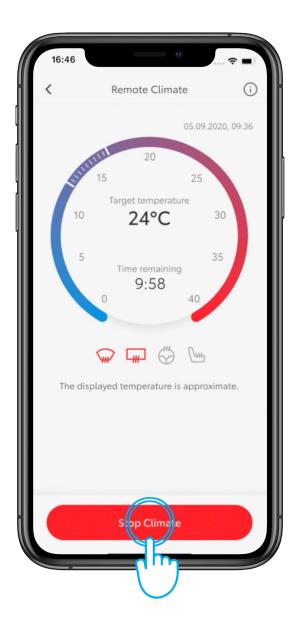

## STEP 2

You can adjust the temperature of the air conditioning and start it immediately or at a pre-set time.

#### STEP 3

All the climate control features\* are shown in the toggle list.

<sup>\*</sup> Availability of the features may vary depending on your model and grade. Please contact your dealer for more information.

## STEP 5

To stop climate control before the timer ends, tap on the "Stop Climate" icon.

<sup>\*</sup> Depending on the car model the climate will run for 2x10 or 1x20 minutes.