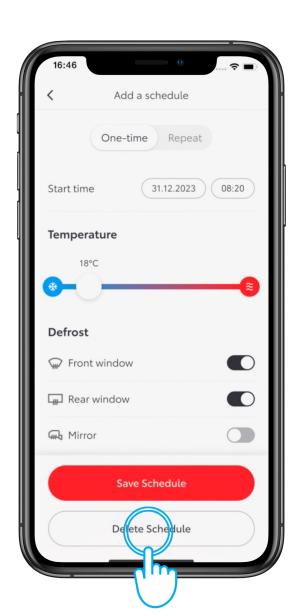

#### STEP 3

Select the desired start time, temperature and settings.

#### STEP 3

Make the desired changes and tap on "Save Schedule".

#### STEP 4

To delete a schedule, tap "Delete schedule".