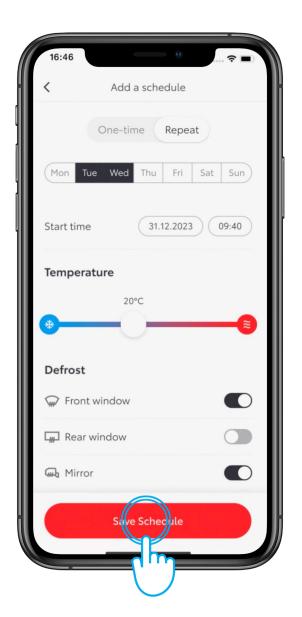

imate control will run for 10 minutes\*.



## STEP 5

To stop climate control before the timer ends, tap on the "Stop Climate" icon.



<sup>\*</sup> Depending on the car model the climate will run for 2x10 or 1x20 minutes.



## STEP 6

Then tap on "Stop Climate".



# REMOTE CLIMATE PART 2 – SCHEDULE REMOTE CLIMATE CONTROL



#### STEP 1

You can schedule your climate control to activate at a specific time.

On the home screen, tap on "Climate Schedule" to open the next screen.



## STEP 2

Tap "Add a New Schedule".



# REMOTE CLIMATE PART 2 – SCHEDULE REMOTE CLIMATE CONTROL



#### STEP 3

Select the desired start time, temperature and settings.



#### STEP 4

You can also choose to repeat the schedule later in the week.



# REMOTE CLIMATE PART 2 – SCHEDULE REMOTE CLIMATE CONTROL



## STEP 5

Tap "Save Schedule".



## STEP 6

The "Climate Schedule" page shows all schedules.



# REMOTE CLIMATE PART 2 – EDIT & DELETE A CLIMATE CONTROL SCHEDULE



#### STEP 1

On the home screen, tap on "Climate Schedule" to open the next screen.



#### STEP 2

Select the schedule to edit.



# REMOTE CLIMATE PART 2 – EDIT & DELETE A CLIMATE CONTROL SCHEDULE



#### STEP 3

Make the desired changes and tap on "Save Schedule".



#### STEP 4

To delete a schedule, tap "Delete schedule".



# REMOTE CLIMATE PART 2 – EDIT & DELETE A CLIMATE CONTROL SCHEDULE



#### STEP 5

The "Climate Schedule" page shows Remaining schedules, if any.



# EVERY FEATURE COUNTS