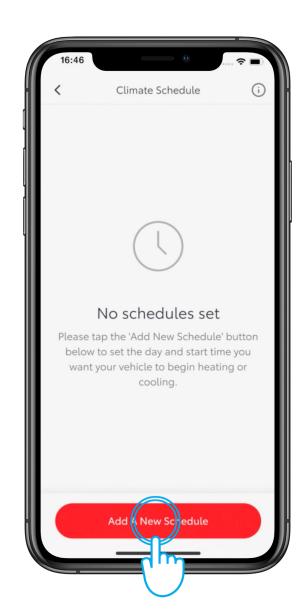

#### STEP 1

You can schedule your climate control to activate at a specific time.

On the home screen, tap on "Climate Schedule" to open the next screen.

## STEP 2

Tap "Add a New Schedule".