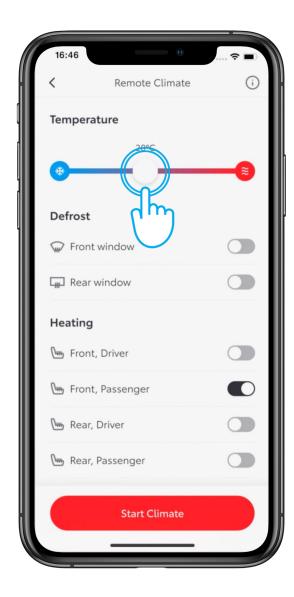

## STEP 2

You can adjust the temperature of the air conditioning and start it immediately or at a pre-set time.