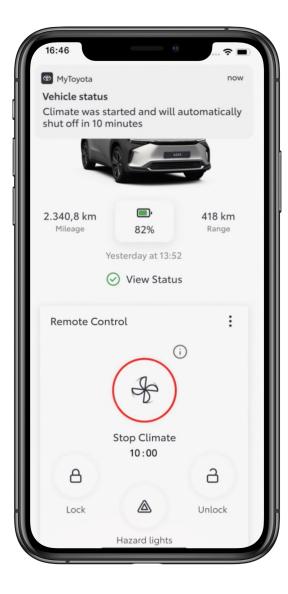

## STEP 5

To stop climate control before the timer ends, tap on the "Stop Climate" icon.

<sup>\*</sup> Depending on the car model the climate will run for 2x10 or 1x20 minutes.

## STEP 6

Then tap on "Stop Climate".