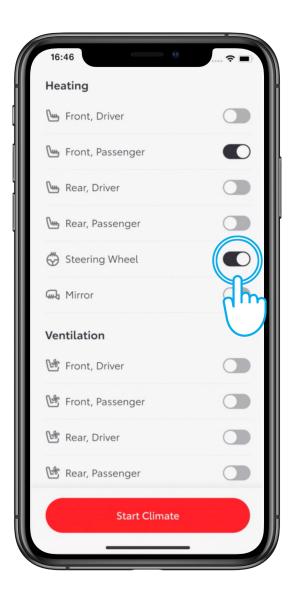

#### STEP 3

All the climate control features\* are shown in the toggle list.

<sup>\*</sup> Availability of the features may vary depending on your model and grade. Please contact your dealer for more information.