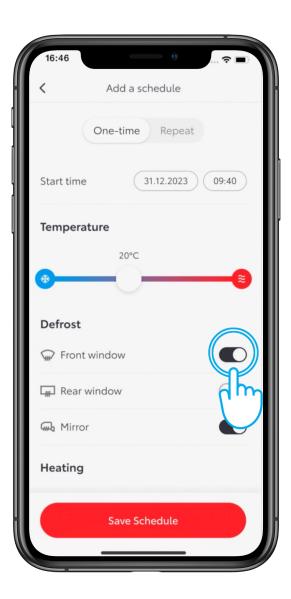

t.

<sup>\*</sup> Availability of the features may vary depending on your model and grade. Please contact your dealer for more information.



### STEP 4

Select the settings and tap "Start Climate".





Full climate control will run for 10 minutes\*.



## STEP 5

To stop climate control before the timer ends, tap on the "Stop Climate" icon.



<sup>\*</sup> Depending on the car model the climate will run for 2x10 or 1x20 minutes.



## STEP 6

Then tap on "Stop Climate".



# REMOTE CLIMATE PART 2 – SCHEDULE REMOTE CLIMATE CONTROL



#### STEP 1

You can schedule your climate control to activate at a specific time.

On the home screen, tap on "Climate Schedule" to open the next screen.



## STEP 2

Tap "Add a New Schedule".



# REMOTE CLIMATE PART 2 – SCHEDULE REMOTE CLIMATE CONTROL



#### STEP 3

Select the desired start time, temperature and settings.



#### STEP 4

You can also choose to repeat the schedule later in the week.



# REMOTE CLIMATE PART 2 – SCHEDULE REMOTE CLIMATE CONTROL



## STEP 5

Tap "Save Schedule".



## STEP 6

The "Climate Schedule" page shows all schedules.



# REMOTE CLIMATE PART 2 – EDIT & DELETE A CLIMATE CONTROL SCHEDULE



#### STEP 1

On the home screen, tap on "Climate Schedule" to open the next screen.



#### STEP 2

Select the schedule to edit.



# REMOTE CLIMATE PART 2 – EDIT & DELETE A CLIMATE CONTROL SCHEDULE



#### STEP 3

Make the desired changes and tap on "Save Schedule".



#### STEP 4

To delete a schedule, tap "Delete schedule".



# REMOTE CLIMATE PART 2 – EDIT & DELETE A CLIMATE CONTROL SCHEDULE



#### STEP 5

The