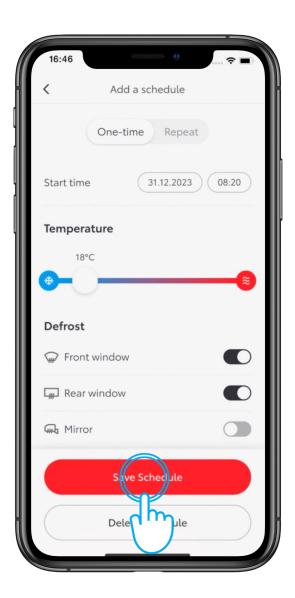

#### STEP 3

Select the desired start time, temperature and settings.

#### STEP 4

You can also choose to repeat the schedule later in the week.

## STEP 5

Tap "Save Schedule".

#### STEP 3

Make the desired changes and tap on "Save Schedule".

#### STEP 4

To delete a schedule, tap "Delete schedule".