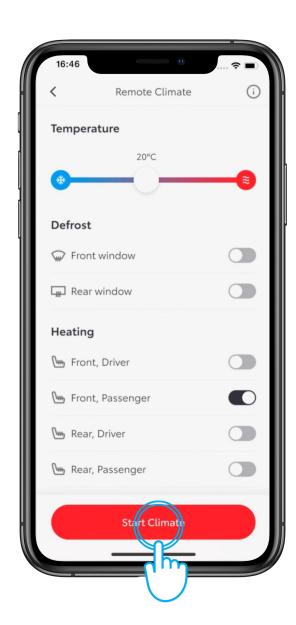

### STEP 4

Select the settings and tap "Start Climate".

Full climate control will run for 10 minutes\*.